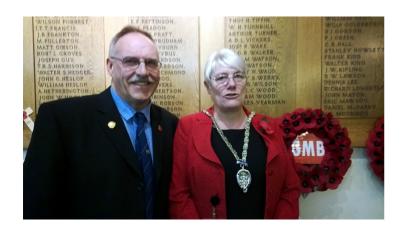

## Remembrance Day 2014

To mark Remembrance Day Branch President Jimmy Jamieson laid a wreath on behalf of the GMB. Jimmy with Jan Blakey, vice chair of Durham County Council