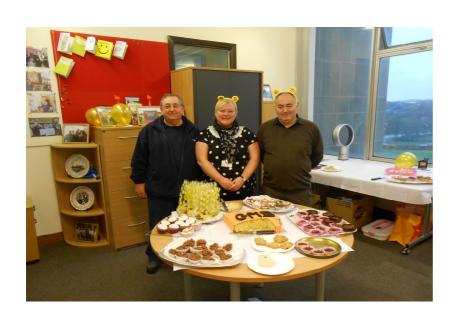

#### Children in Need Bake Sale

The Branch held a cake bake in aid if Children in need and raised £378.67.

Thanks to all who supported the day.