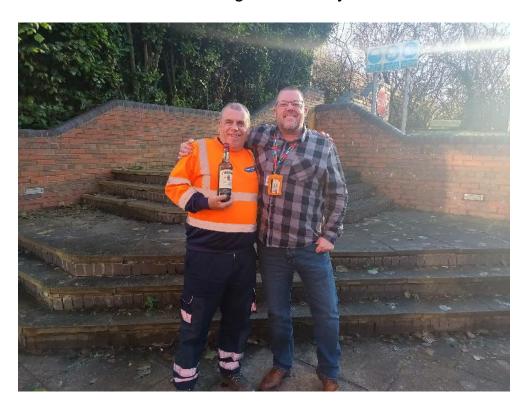

# **Happy Retirement!**

Happy Retirement to Dave Conner who worked his last day at Durham County Council is this month, totalling 49 years service and all in GMB Durham Local Authority Branch

Senior branch rep David Clegg and local rep Paul Blair presented Dave with a bottle of his favourite whisky.

We all wish Dave a long and healthy retirement.

December 2023