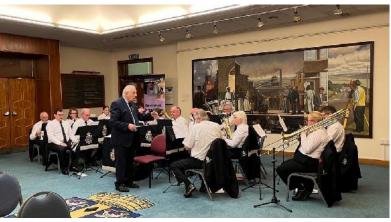

# **Happy Retirement!**

Happy Retirement to Dave Conner who worked his last day at Durham County Council is this month, totalling 49 years service and all in GMB Durham Local Authority Branch

Senior branch rep David Clegg and local rep Paul Blair presented Dave with a bottle of his favourite whisky.

We all wish Dave a long and healthy retirement.

December 2023