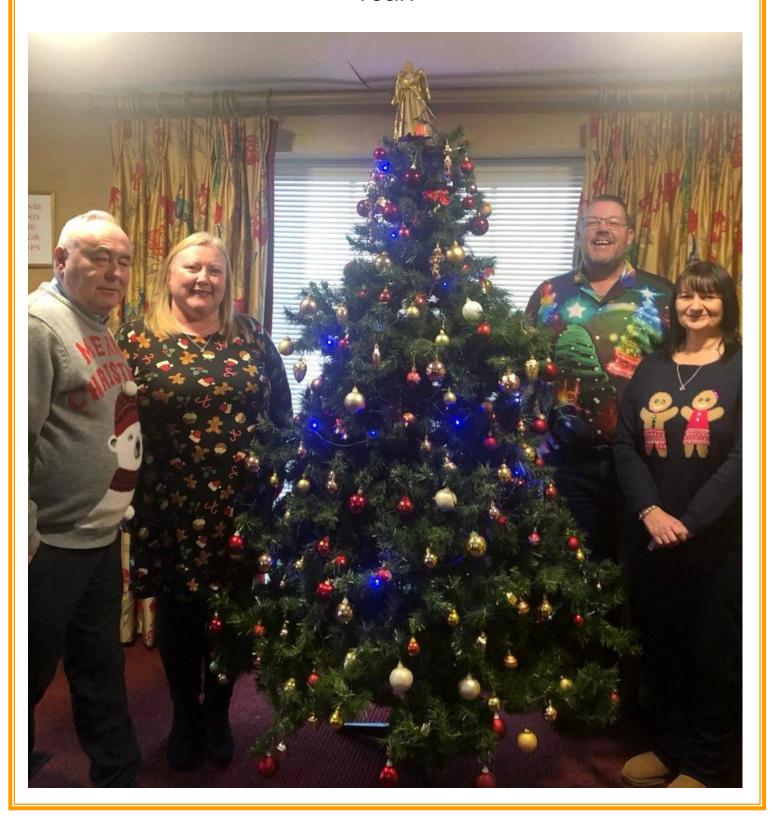

# **York Christmas Trip**

GMB

GMB members and their families had a great day out at York Christmas markets enjoying the festive atmosphere