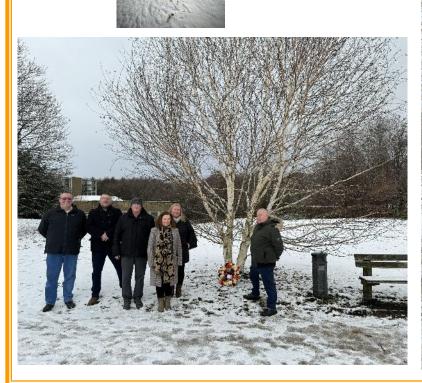

# **Remembrance Day**

GMB

UNION

The branch laid a wreath in memory of those who gave their lives to fight for their country

UNION

# **Derrick Little Memorial**

Each year the branch remember our previous Branch Secretary, Derrick Little.

Derrick passed away 17 years ago and is fondly remembered by many for all the great work he did for staff within the authority.

Rest in peace Derrick