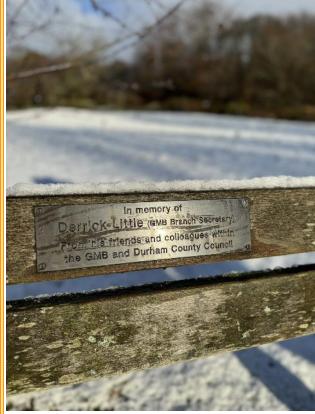

# **Derrick Little Memorial**

Each year the branch remember our previous Branch Secretary, Derrick Little.

Derrick passed away 17 years ago and is fondly remembered by many for all the great work he did for staff within the authority.

Rest in peace Derrick